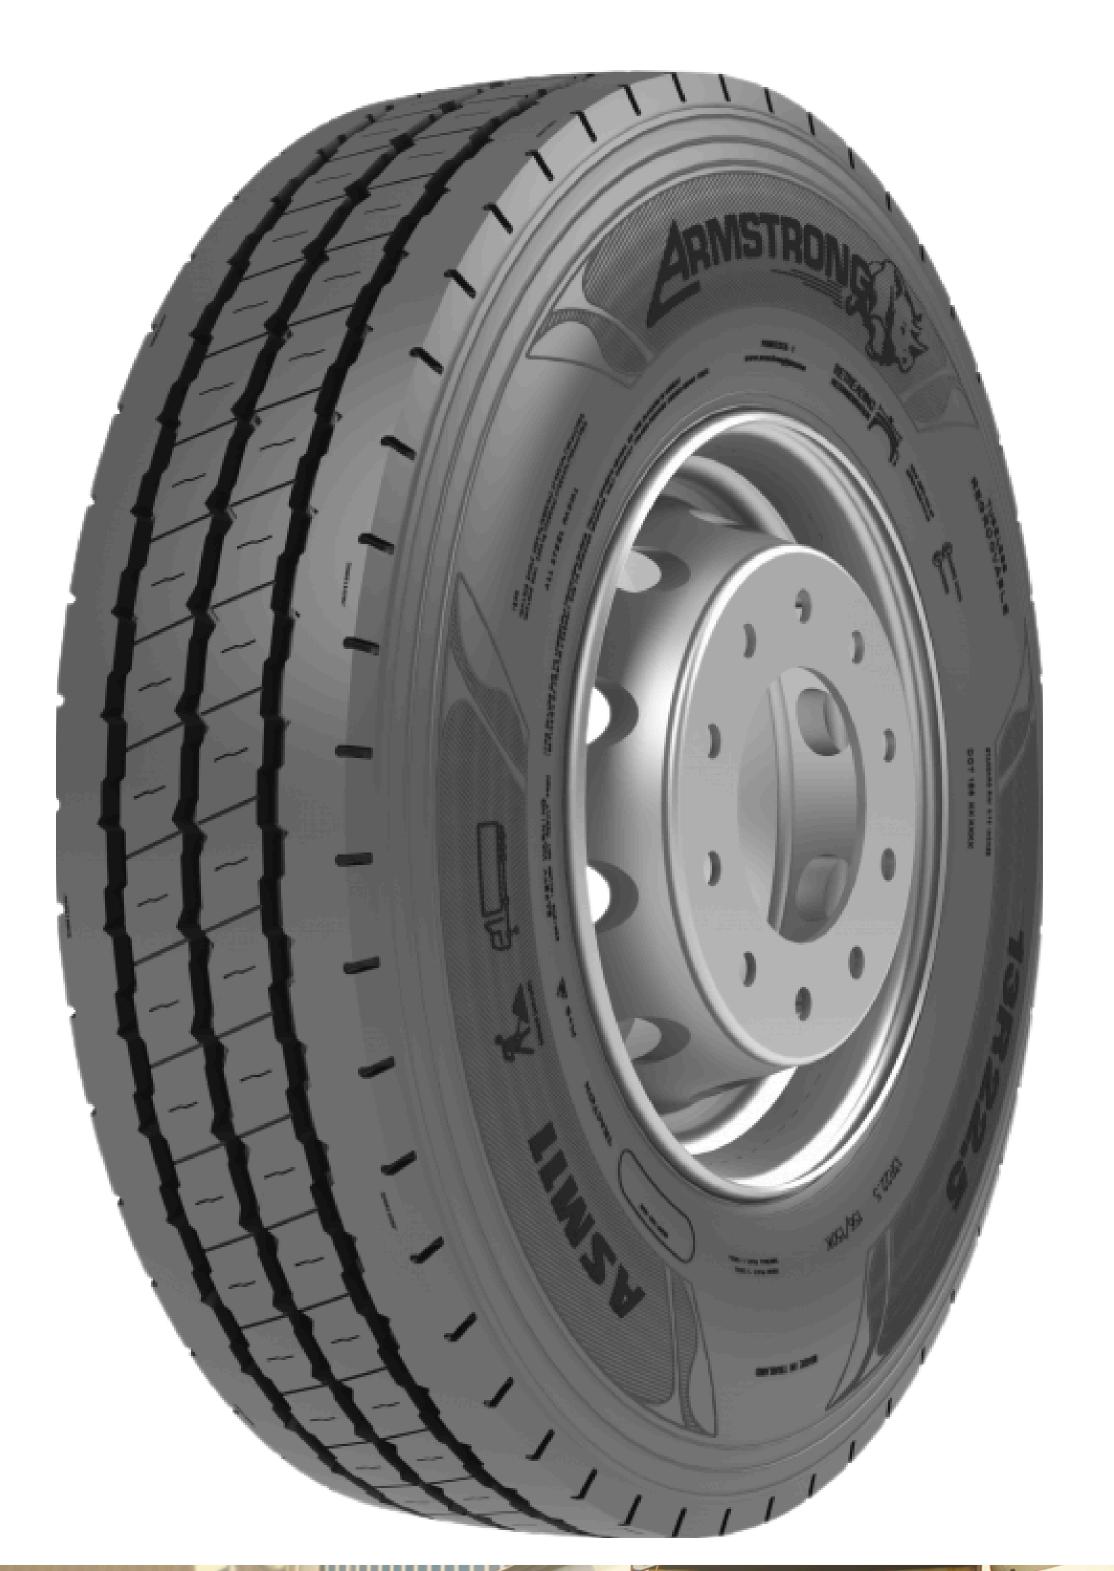

## ASM 11

## STEER AXLE

- Hybrid rib-lug tread for better traction and shorter braking distance.
- Wide solid shoulders enhance casing protection.
- Stone ejectors in all grooves improve durability.
- Deep, wide tread blocks optimize performance in mixed applications.