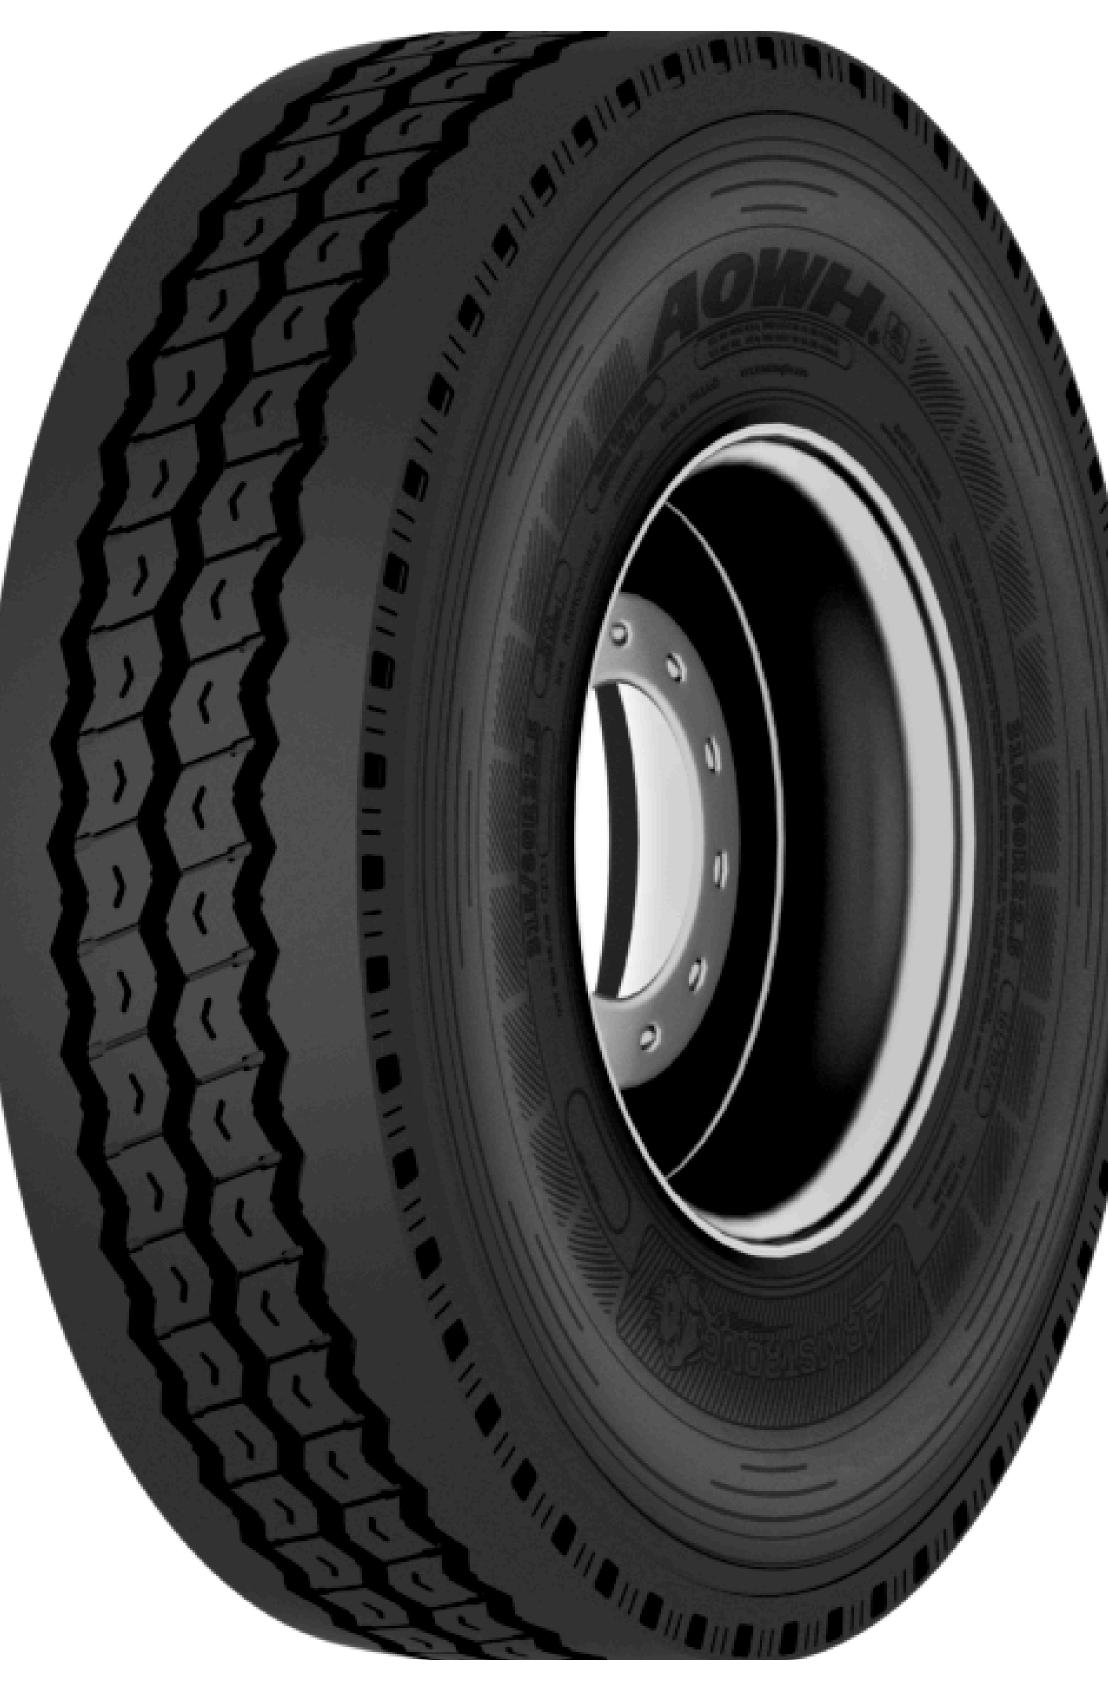

Allowed

AOWH +

ALL POSITION

- Four-rib pattern.
- Optimized tread compound.
- Stone ejectors.