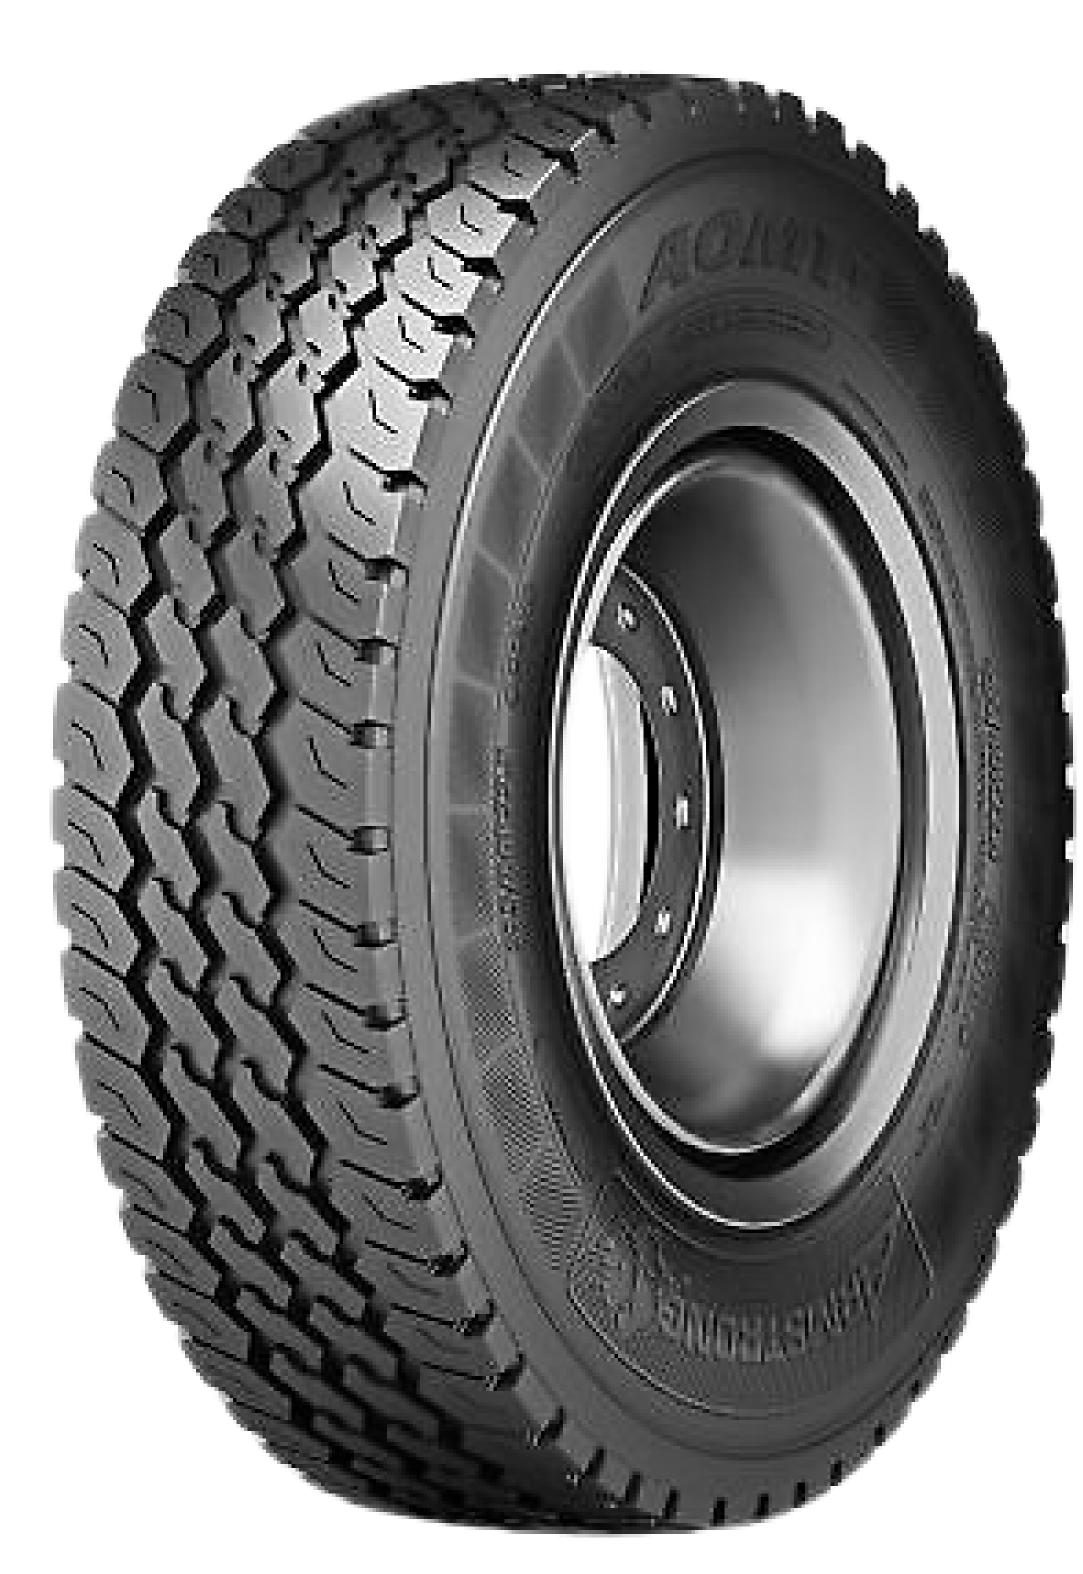

Allowed

AOM 1

ALL POSITION

- Resistance against irregular wear.
- Increased longevity and longer mileage.
- Enhanced traction.

Together, we'll go a longer way

| BIZE        | LI/SS    | PR | LOAD PER<br>AXLE(kg) |       | SPEED<br>SYMBOL | IP<br>(PSI) | OVERALL<br>DIAMETER | OVERALL<br>WIDTH | TREAD<br>DEPTH | ΤΥΡΕ | RIM  |
|-------------|----------|----|----------------------|-------|-----------------|-------------|---------------------|------------------|----------------|------|------|
|             |          |    | SINGLE               | DUAL  | (km/h)          |             | (mm)                | (mm)             | (mm)           |      |      |
| 315/80R22.5 | 161/157K | 20 | 4,540                | 4,000 | 110km/h         | 125 psi     | 1,075               | 315              | 14             | TL   | 9.00 |