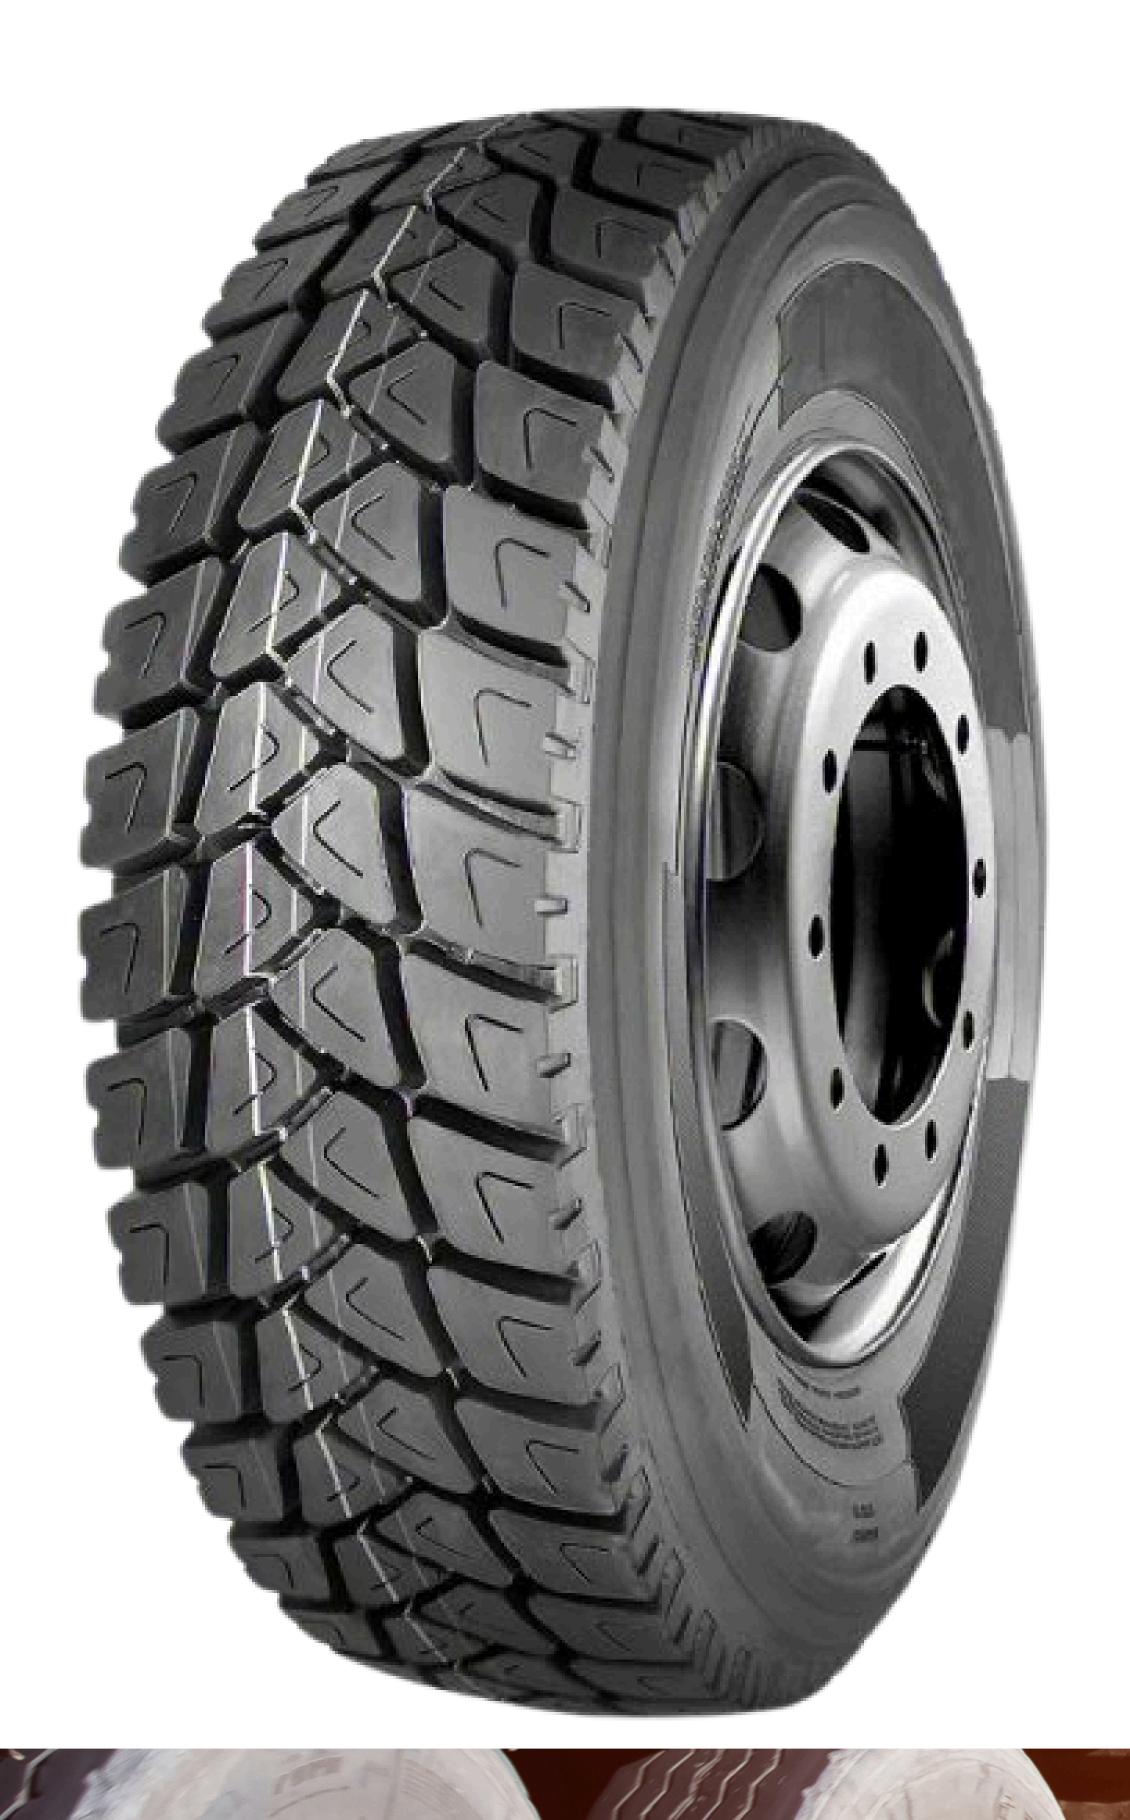

**VZ653** 

## STEER AXLE / DRIVE AXLE

- Geometrically designed grooves for self-cleaning, better traction and even wear
- Groove bottoms design avoids stone trapping
- Aggressive directional tread with robust block design for extra traction on various road conditions